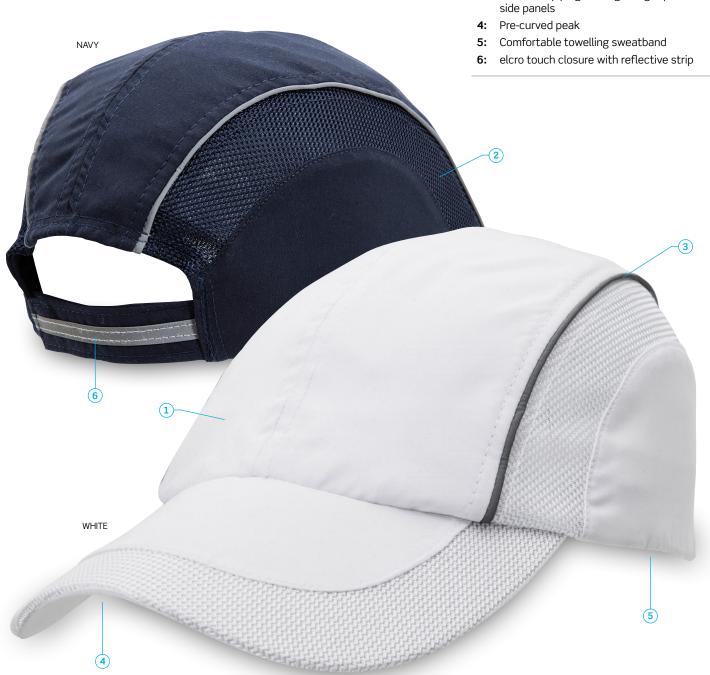

- 1: Unstructured 6 panel design
- **2:** Microfibre fabric with mesh trim panel around peak and along sides
- **3:** Reflective piping running along top of mesh side panels

www.legendlife.com.au Version D - 09-05-19

## **DESCRIPTION**

- Unstructured 6 panel design
- Microfibre fabric with mesh trim panel around peak and along sides
- Reflective piping running along top of mesh side panels
- Pre-curved peak
- Comfortable towelling sweatband
- Velcro touch closure with reflective strip

## **COLOURWAYS**

Navy, White